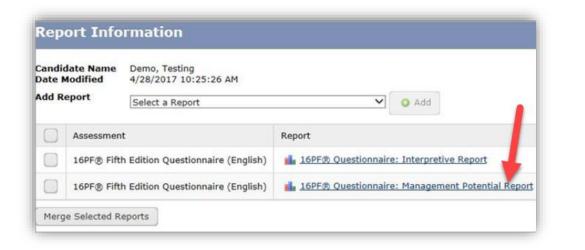

12. After the report opens, close it. You will then see the "Report Information" screen.

- From the "Add Report" dropdown list, select the report you just purchased.
- Click "Add."

12. The new report now shows in the table, along with the original assessment and report.