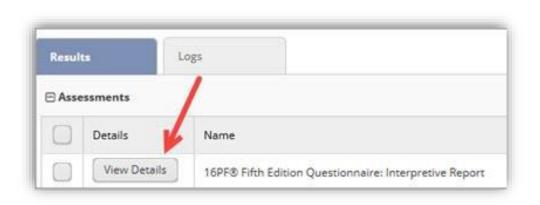

10.Locate the assessment for which you want an add-on report and click "View Details."

11.On the "Candidate Details" page, click "Assessments."

| Candidate Name<br>Date Modified |          | Demo, Testing<br>4/28/2017 10:25:26 AM |                                         |  |  |
|---------------------------------|----------|----------------------------------------|-----------------------------------------|--|--|
| Add Report                      | t        | Select a Report                        | S Add                                   |  |  |
| Ass                             | essmen   | t                                      | Report                                  |  |  |
| 16P                             | F® Fifth | h Edition Questionnaire (English)      | 16PF® Questionnaire: Interpretive Repor |  |  |
| Merge Sel                       |          |                                        | 16PF® Questionnaire: Interpretive Rep   |  |  |