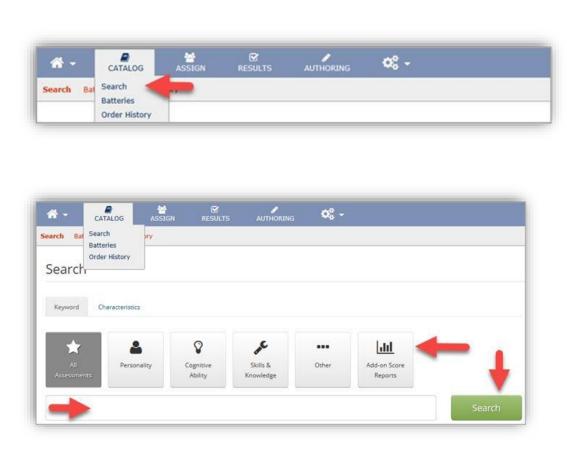

- Locate the "Catalog" tab and select "Search."
- 2. Select the "Addon Score Reports" option. Then, type the name of the assessment you have already ordered in the search box and click the "Search" button.

- All of the available add-on reports will show in your "Search Results." Click "Add to Cart to add a report.
- 4. Proceed through the purchasing process.
- Once you have completed the purchase, the Invoice confirmation screen will show a "Click Here to Assign "option. Do NOT use this option.