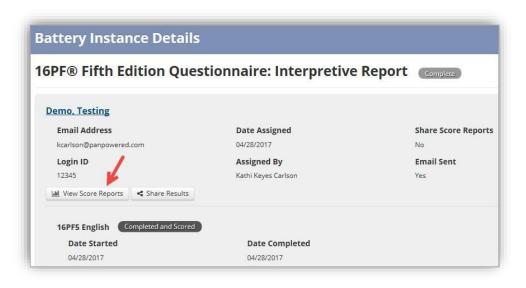

10.Locate the assessment for which you want an add-on report and click "View Details."

11.On the "Candidate Details" page, click "Assessments."

| Candidate Name<br>Date Modified |          | Demo, Testing<br>4/28/2017 10:25:26 AM |                                         |  |  |
|---------------------------------|----------|----------------------------------------|-----------------------------------------|--|--|
| Add Report                      | t        | Select a Report                        | S Add                                   |  |  |
| Ass                             | essmen   | t                                      | Report                                  |  |  |
| 16P                             | F® Fifth | h Edition Questionnaire (English)      | 16PF® Questionnaire: Interpretive Repor |  |  |
| Merge Sel                       |          |                                        | 16PF® Questionnaire: Interpretive Rep   |  |  |

Allow approximately 15 minutes for the report to process, then click on the report's name to access it.

Using the PAN System ORDERING ADD-ON REPORTS POST-ASSESSMENT